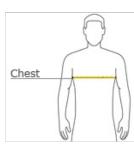

#### **HOW TO MEASURE**

## CHEST

## SIZE CHART

|       | XS    | S     | М     | L     | XL    |
|-------|-------|-------|-------|-------|-------|
| Size  | 4     | 6/8   | 10/12 | 14/16 | 18/20 |
| Chest | 25-26 | 26-28 | 28-30 | 30-32 | 32-35 |