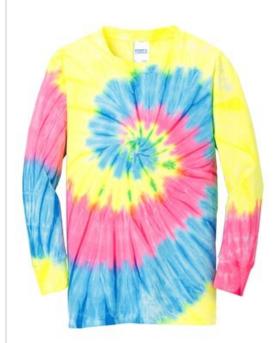

# Port & Company<sup>®</sup> Youth Tie-Dye Long Sleeve Tee. PC147YLS

A throwback look with an explosion of color.

- 5.4-ounce, 100% cotton
- Rib knit cuffs

The tie-dye process infuses each garment with unique color. Please allow for slight color variation.

## **COLOR INFORMATION**

Kelly Neon Rainbow Pink Rainbow Royal Turquoise
PMS NO MATCH PMS NO MATCH